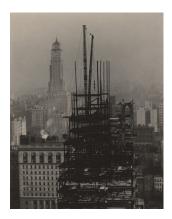

# From the Shelton, New York, 30th Floor Looking North

1927

gelatin silver print

sheet (trimmed to image): 11.6 x 9.2 cm (4 9/16 x 3 5/8 in.)

mount:  $31.9 \times 25.2 \text{ cm}$  (12 9/16 x 9 15/16 in.) Alfred Stieglitz Collection 1949.3.1196

Stieglitz Estate Number 130E

Key Set Number 1183

#### Related Key Set Photographs

Alfred Stieglitz Looking North from Room 3003—Shelton Hotel, New York 1927 gelatin silver print Key Set Number 1181

Alfred Stieglitz
From The Shelton, New York, 30th
Floor—Looking North
1927
gelatin silver print
Key Set Number 1182