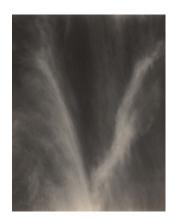

### NATIONAL GALLERY OF ART ONLINE EDITIONS Alfred Stieglitz Key Set

Alfred Stieglitz American, 1864 - 1946

Equivalent

probably 1925

gelatin silver print sheet (trimmed to image): 11.8 x 9.3 cm (4 5/8 x 3 11/16 in.) mount: 34.2 x 27.5 cm (13 7/16 x 10 13/16 in.) Alfred Stieglitz Collection 1949.3.1142 Stieglitz Estate Number 259D Key Set Number 1108