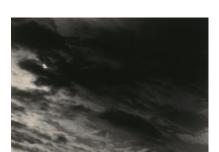

# Equivalent O5

1929

gelatin silver print sheet (trimmed to image):  $9.2 \times 11.8 \text{ cm}$  (3  $5/8 \times 4 5/8 \text{ in.}$ ) mount:  $34.8 \times 27.6 \text{ cm}$  (13  $11/16 \times 10 7/8 \text{ in.}$ ) Alfred Stieglitz Collection 1949.3.1046 Stieglitz Estate Number 256E Key Set Number 1267