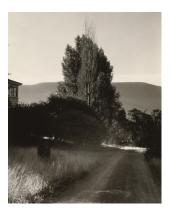

# House and Poplars, Lake George

1933

gelatin silver print sheet (trimmed to image):  $23.8 \times 29.1$  cm (9  $3/8 \times 11$  7/16 in.) mount:  $53 \times 39.5$  cm (20  $7/8 \times 15$  9/16 in.) Alfred Stieglitz Collection 1949.3.746 Stieglitz Estate Number 14E Key Set Number 1501