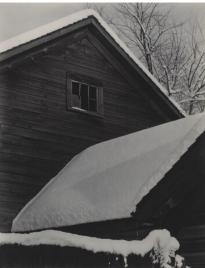

# Barn & amp; Snow

1923

gelatin silver print sheet (trimmed to image):  $24.2 \times 19.2$  cm (9 1/2 × 7 9/16 in.) mount:  $51.8 \times 39.5$  cm (20 3/8 × 15 9/16 in.) Alfred Stieglitz Collection 1949.3.616 Stieglitz Estate Number 14C Key Set Number 873

#### Related Key Set Photographs

Alfred Stieglitz Barn, Carriage & Snow 1923 gelatin silver print Key Set Number 867

Alfred Stieglitz Barn & Snow 1923 gelatin silver print Key Set Number 868

Alfred Stieglitz Barn & Snow 1923 gelatin silver print Key Set Number 869

#### NATIONAL GALLERY OF ART ONLINE EDITIONS

Alfred Stieglitz Key Set

Alfred Stieglitz The Black Barn & Damp; White Snow gelatin silver print Key Set Number 870

Alfred Stieglitz Barn & Snow 1923 gelatin silver print Key Set Number 871

Alfred Stieglitz Barn & amp; Snow 1923 gelatin silver print Key Set Number 872

#### Remarks

For more information about the snowstorm pictured here, see Key Set number 863.