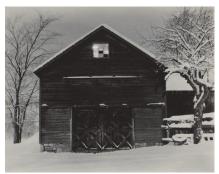

# Barn & amp; Snow

1923

gelatin silver print sheet (trimmed to image):  $24.2 \times 19.2$  cm (9 1/2 × 7 9/16 in.) mount:  $51.8 \times 39.5$  cm (20 3/8 × 15 9/16 in.) Alfred Stieglitz Collection 1949.3.616 Stieglitz Estate Number 14C Key Set Number 873

#### Related Key Set Photographs

Alfred Stieglitz Barn, Carriage & Snow 1923 gelatin silver print Key Set Number 867

Alfred Stieglitz Barn & Snow 1923 gelatin silver print Key Set Number 868

Alfred Stieglitz Barn & Snow 1923 gelatin silver print Key Set Number 869

#### NATIONAL GALLERY OF ART ONLINE EDITIONS

Alfred Stieglitz Key Set

Alfred Stieglitz The Black Barn & Damp; White Snow gelatin silver print Key Set Number 870

Alfred Stieglitz Barn & Snow 1923 gelatin silver print Key Set Number 871

Alfred Stieglitz Barn & amp; Snow 1923 gelatin silver print Key Set Number 872

#### Remarks

For more information about the snowstorm pictured here, see Key Set number 863.