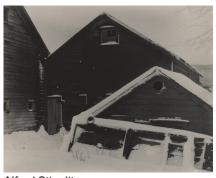

# Barn & amp; Snow

1923

gelatin silver print sheet (trimmed to image):  $24.2 \times 19.2$  cm (9 1/2 × 7 9/16 in.) mount:  $51.8 \times 39.5$  cm (20 3/8 × 15 9/16 in.) Alfred Stieglitz Collection 1949.3.616 Stieglitz Estate Number 14C Key Set Number 873

#### Related Key Set Photographs

Alfred Stieglitz Barn, Carriage & Snow 1923 gelatin silver print Key Set Number 867

Alfred Stieglitz Barn & Snow 1923 gelatin silver print Key Set Number 868

Alfred Stieglitz Barn & Snow 1923 gelatin silver print Key Set Number 869

#### NATIONAL GALLERY OF ART ONLINE EDITIONS

Alfred Stieglitz Key Set

Alfred Stieglitz The Black Barn & Damp; White Snow gelatin silver print Key Set Number 870

Alfred Stieglitz Barn & Snow 1923 gelatin silver print Key Set Number 871

Alfred Stieglitz Barn & amp; Snow 1923 gelatin silver print Key Set Number 872

#### Remarks

For more information about the snowstorm pictured here, see Key Set number 863.