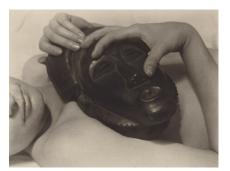

#### CO: NATIONAL GALLERY OF ART ONLINE EDITIONS Alfred Stieglitz Key Set

Alfred Stieglitz American, 1864 - 1946

Claudia O'Keeffe

1922

palladium print image: 23.5 × 19.2 cm (9 1/4 × 7 9/16 in.) sheet: 25 × 20.2 cm (9 13/16 × 7 15/16 in.) mount: 55.8 × 42.7 cm (21 15/16 × 16 13/16 in.) Alfred Stieglitz Collection 1949.3.516 Stieglitz Estate Number 35E Key Set Number 729

### Related Key Set Photographs

Alfred Stieglitz *Claudia O'Keeffe* 1922 palladium print Key Set Number 728 same negative

Alfred Stieglitz *Claudia O'Keeffe* 1922 palladium print Key Set Number 727

Alfred Stieglitz *Claudia O'Keeffe* 1922 gelatin silver print Key Set Number 730