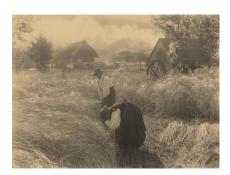

# Early Morn

1894

platinum print

sheet (trimmed to image): 16.8 x 22.7 cm (6 5/8 x 8 15/16 in.)

Alfred Stieglitz Collection 1949.3.172

Stieglitz Estate Number 59E

Key Set Number 195

### Related Key Set Photographs

Alfred Stieglitz Early Morn 1894, printed 1895/1896 platinum print Key Set Number 194 same negative

Alfred Stieglitz
Harvesting, Black Forest
1894, printed 1929/1934
gelatin silver print
Key Set Number 196
seme pogetive same negative

#### Remarks

For more information about this photograph, see Key Set number 194.

For Stieglitz's description of Gutach, where this view was made, see Key Set number 171.

#### INSCRIPTION

by Alfred Stieglitz, on mount, upper left verso, in graphite: Exhibition 1921/ Gutach 1894

by Georgia O'Keeffe, lower left verso, in graphite: 59E