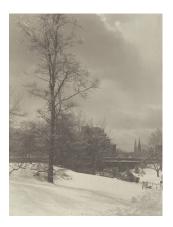

# Winter (Central Park)

1894, printed 1895/1896

platinum print

sheet (trimmed to image):  $20.7 \times 15.8$  cm (8  $1/8 \times 6$  1/4 in.)

page size:  $33.8 \times 27$  cm (13 5/16 × 10 5/8 in.)

Alfred Stieglitz Collection 1949.3.231

Stieglitz Estate Number 64E

Key Set Number 107

#### INSCRIPTION

by Alfred Stieglitz, on interleaving tissue, lower right, in graphite: Winter (Central Park) / 1894