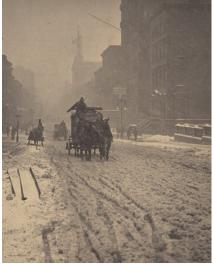

#### Related Key Set Photographs

Alfred Stieglitz Winter, Fifth Avenue 1893, printed 1894 carbon print Key Set Number 82 same negative

Alfred Stieglitz Winter, Fifth Avenue 1893, printed 1897 photogravure Key Set Number 83 same negative