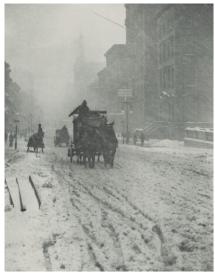

Alfred Stieglitz
Winter—Fifth Avenue
1893, printed 1897 or later
carbon print
Key Set Number 84
same negative