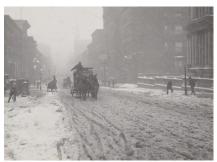

# Winter—Fifth Avenue

1893, printed 1905

photogravure

image:  $21.8 \times 15.3$  cm (8 9/16 × 6 in.) Alfred Stieglitz Collection 1949.3.1272.35

Key Set Number 85

Image courtesy of the Philadelphia Museum of Art

#### Related Key Set Photographs

Alfred Stieglitz Winter, Fifth Avenue 1893, printed 1894 carbon print Key Set Number 82 same negative

Alfred Stieglitz Winter, Fifth Avenue 1893, printed 1897 photogravure Key Set Number 83 same negative

Alfred Stieglitz
Winter—Fifth Avenue
1893, printed 1897 or later
carbon print
Key Set Number 84
same negative

### **©** NATIONAL GALLERY OF ART ONLINE EDITIONS

Alfred Stieglitz Key Set

Alfred Stieglitz Winter on Fifth Avenue 1893, printed 1929/1932 gelatin silver print Key Set Number 86 same negative

Alfred Stieglitz Winter on Fifth Avenue 1893, printed 1929/1932 gelatin silver print Key Set Number 87 same negative

#### Remarks

For more information about this photograph, see Key Set numbers 82 and 84.

Note

Image courtesy of the Philadelphia Museum of Art