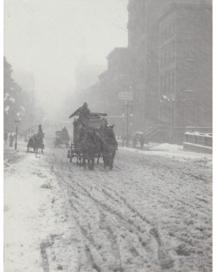

# Winter—Fifth Avenue

1893, printed 1905

photogravure

image:  $21.8 \times 15.3$  cm (8 9/16 × 6 in.) Alfred Stieglitz Collection 1949.3.1272.35

Key Set Number 85

Image courtesy of the Philadelphia Museum of Art

#### Related Key Set Photographs

Alfred Stieglitz Winter, Fifth Avenue 1893, printed 1894 carbon print Key Set Number 82 same negative

Alfred Stieglitz Winter, Fifth Avenue 1893, printed 1897 photogravure Key Set Number 83 same negative

Alfred Stieglitz
Winter—Fifth Avenue
1893, printed 1897 or later
carbon print
Key Set Number 84
same negative

### **©** NATIONAL GALLERY OF ART ONLINE EDITIONS

Alfred Stieglitz Key Set

Alfred Stieglitz Winter on Fifth Avenue 1893, printed 1929/1932 gelatin silver print Key Set Number 86 same negative

Alfred Stieglitz Winter on Fifth Avenue 1893, printed 1929/1932 gelatin silver print Key Set Number 87 same negative

#### Remarks

For more information about this photograph, see Key Set numbers 82 and 84.

Note

Image courtesy of the Philadelphia Museum of Art