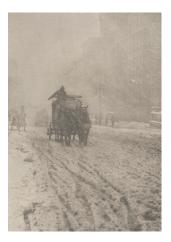

# Winter—Fifth Avenue

1893, printed 1905

photogravure

image:  $21.8 \times 15.3$  cm (8 9/16 × 6 in.) Alfred Stieglitz Collection 1949.3.1272.35

Key Set Number 85

Image courtesy of the Philadelphia Museum of Art

#### Related Key Set Photographs

Alfred Stieglitz Winter, Fifth Avenue 1893, printed 1894 carbon print Key Set Number 82 same negative

Alfred Stieglitz Winter, Fifth Avenue 1893, printed 1897 photogravure Key Set Number 83 same negative

Alfred Stieglitz
Winter—Fifth Avenue
1893, printed 1897 or later
carbon print
Key Set Number 84
same negative

### **©** NATIONAL GALLERY OF ART ONLINE EDITIONS

Alfred Stieglitz Key Set

Alfred Stieglitz Winter on Fifth Avenue 1893, printed 1929/1932 gelatin silver print Key Set Number 86 same negative

Alfred Stieglitz Winter on Fifth Avenue 1893, printed 1929/1932 gelatin silver print Key Set Number 87 same negative

#### Remarks

For more information about this photograph, see Key Set numbers 82 and 84.

Note

Image courtesy of the Philadelphia Museum of Art