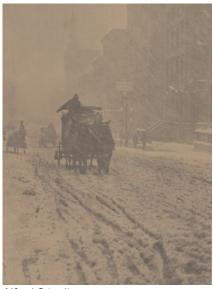

### **©** NATIONAL GALLERY OF ART ONLINE EDITIONS

Alfred Stieglitz Key Set

Alfred Stieglitz Winter on Fifth Avenue 1893, printed 1929/1932 gelatin silver print Key Set Number 86 same negative

Alfred Stieglitz Winter on Fifth Avenue 1893, printed 1929/1932 gelatin silver print Key Set Number 87 same negative