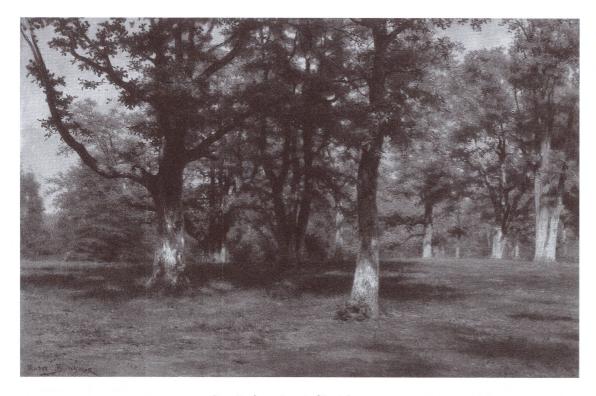

#### In the Forest of Fontainebleau: Painters and Photographers from Corot to Monet

March 2–June 8, 2008 East Building, Mezzanine

From plein-air sketches to the impressionist canvas, the exhibition traces the centrality of the Forest of Fontainebleau in the development of naturalistic landscape painting and photography in the nineteenth century. Some 100 paintings, pastels, and photographs made in the forest from the 1820s through the 1870s highlight the work of painters Jean-Baptiste-Camille Corot, Théodore Rousseau, Jean-François Millet, and Claude Monet and photographers Gustave Le Gray and Eugène Cuvelier. Artists' paraphernalia and guidebooks, maps, and souvenirs that reflect Fontainebleau's history as a popular tourist destination are included.

Rosa Bonheur, *Forest of Fontainebleau: Spring in the Woods,* 1860–1865. Private Collection

Organized by the National Gallery of Art, Washington, in association with the Museum of Fine Arts, Houston

Made possible in Washington by The Florence Gould Foundation