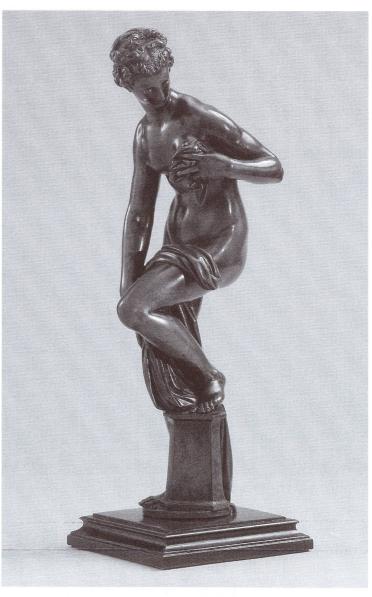

#### Bronze and Boxwood: Renaissance Masterpieces from the Robert H. Smith Collection

Through May 4, 2008 West Building, Main Floor

Exquisite bronze sculptures—more than one dozen of which are recent additions to the Robert H. Smith Antonio Susini after a model by Giovanni Bologna, *Venus Drying Herself (Cesarini Venus)*, bronze. Robert H. Smith Collection

Collection — are presented with outstanding boxwood and ivory carvings. Among the bronzes on display are the newly acquired and superb early cast of Giovanni Bologna's *Cesarini Venus* (late sixteenth or early seventeenth century) and the finest and earliest version of his famous *Birdcatcher* (late sixteenth century).