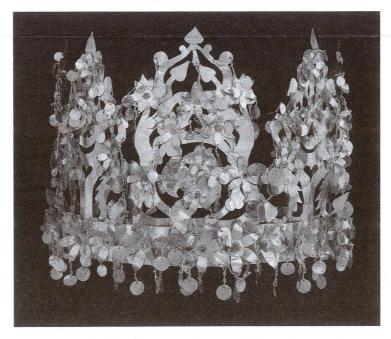

A folding gold crown from one of the six graves of Bactrian nomads discovered at Tillya Tepe in northern Afghanistan in 1978. The crown, dating from the first century AD and wrought of solid gold, was collapsible for easy transport by the ancient nomads. This item will be on display as part of

the upcoming exhibition Afghanistan: Hidden Treasures from the National Museum, Kabul organized by the National Geographic Society and National Gallery of Art, in cooperation with the National Museum of Afghanistan, Kabul. © Thierry Ollivier / Musée Guimet