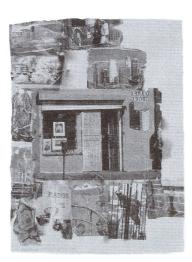

#### Max Ernst—The Illustrated Books

March 2–September 6, 2008 West Building, Ground Floor, Gallery G21

Illustrated books from the 1920s and 1930s by Max Ernst, a major figure in both the Dada and surrealist movements, are drawn from the rare book collections of the National Gallery of Art Library. The exhibition includes the classic collage novels *La Femme 100 têtes* (1929) and *Ue Semaine de Bonté* (1934).